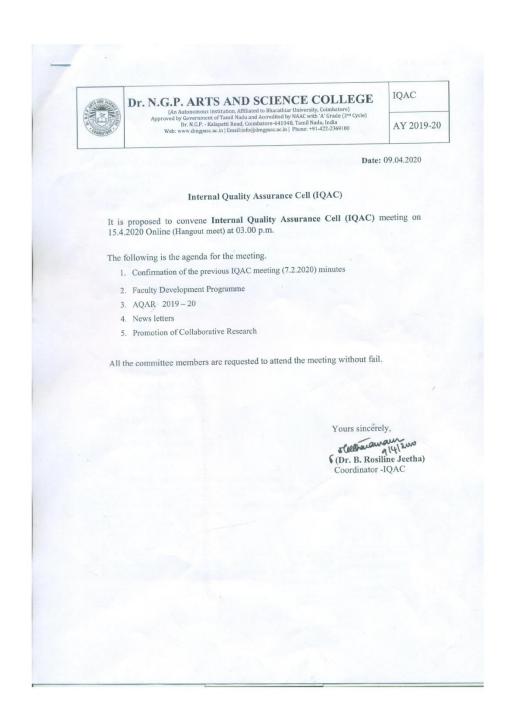

#### Internal Quality Assurance Cell (IQAC)

It is proposed to convene Internal Quality Asurance Cell (IQAC) meeting on 06.06.2019 at 03.00 p.m in IQAC room.

The following is the agenda for the meeting:

- 1. Village adoption under Unnat Bharat Abhiyan Scheme
- 2. Unique Selling Points (USP)
- 3. Department Annual Objectives
- 4. Standard templates- Certificate/Invitation/Presentation template
- 5. Objectives- Clubs and Centers
- 6. Functional MoUs
- 7. Log book audit
- 8. AQAR 2018-19
- 9. News letters
- 10. Creation of You tube Channel
- To Schedule Student Induction Programme for 72 h as directed by MoE, UGC, Govt. of. India

All the committee members are requested to attend the meeting without fail.

(Dr. B. Rosiline Jeetha)

Coordinator

Dr. NGPASC
COIMBATORE | INDIA

NAAC 3<sup>rd</sup> Cycle

(An Autonomous Institution, Affiliated to Bharathiar University, Coimbatore)