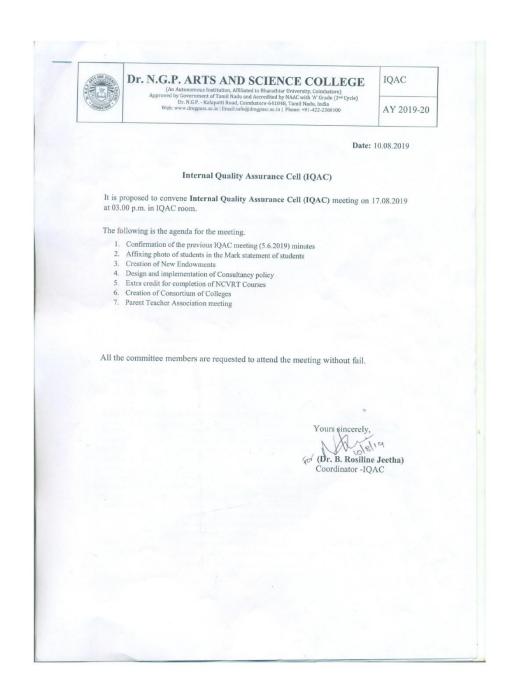

AY 2019-20

**IQAC** 

Name of the Committee : I

: Internal Quality Assurance Cell (IQAC)

Academic Year

: 2019 - 20

Meeting No.

: 02 : 17.08.2019

Date & Time Venue

: IQAC Room

MINUTES OF THE MEETING

The Internal Quality Assurance Cell (IQAC) meeting was held on 17.08.2019 at 03.00 p.m.

in IQAC room.

The following members were present:

- 1. Prof. Dr. V. Rajendran
- 2. Dr. D. Geetharamani
- 3. Dr. S. Saravanan
- 4. Dr. S. Balasubramaniam
- 5. Dr. V. Shanmugaraju
- 6. Dr. B. Rosiline Jeetha
- 7. Dr. S. S. Sudha
- 8. Mr. N. Kumar
- 9. Dr. M.S. Ranjithkumar
- 10. Mrs. P. Kavitha
- 11. Dr. T. Indhumathi
- 12. Mrs. A. Nirmala
- 13. Dr. T. Vasumathi
- 14. Mrs. S. Sudha

| Agenda                                                                | Decision Taken                                                                                                                                                                  | Responsible Person                 |
|-----------------------------------------------------------------------|---------------------------------------------------------------------------------------------------------------------------------------------------------------------------------|------------------------------------|
| Confirmation of the<br>previous IQAC<br>meeting (5.6.2019)<br>minutes | Minutes of the previous meeting were confirmed                                                                                                                                  | All the members of IQAC            |
| Affixing photo of<br>students in the Mark<br>statement of students    | To affix photo of students in the Mark<br>statement of students admitted from the<br>Academic year 2019-20 and onwards                                                          | Controller of<br>Examinations      |
| Creation of New<br>Endowments                                         | In addition to the existing endowment fund<br>in few programmes, necessary measures to<br>be taken to create endowments in the<br>remaining departments                         | Heads of the concerned departments |
| Design and implementation of Consultancy policy                       | In order to ensure that consultancies<br>undertaken by staff are consistent with the<br>Institution's strategic and operational<br>objectives and the costs are sustainable, it | Dean-Research and<br>Development   |