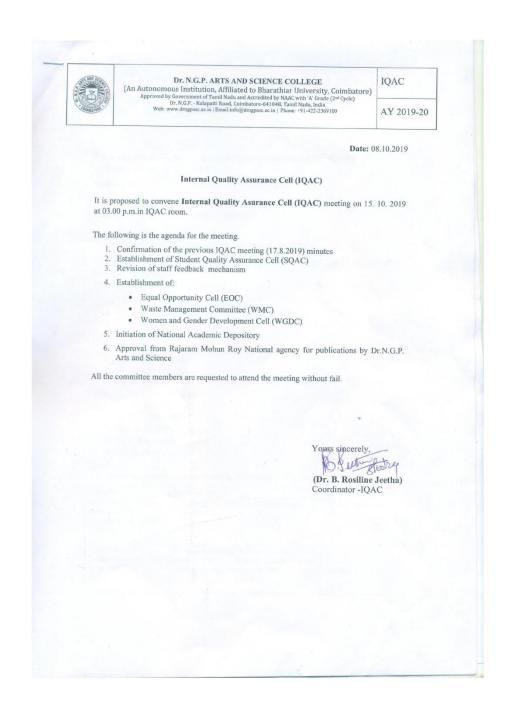

#### Dr. N.G.P. ARTS AND SCIENCE COLLEGE

**IQAC** 

(An Autonomous Institution, Affiliated to Bharathiar University, Coimbatore) approved by Government of Tamil Nadu and Accredited by NAAC with 'A' Grade (2nd Cycle) Dr. N.G.P. - Kalapatti Road, Coimbatore-641048, Tamil Nadu, India Web: www.drugpusc.ac.in | Email:info@drugpusc.ac.in | Phone: +91-422-2369100

AY 2019-20

Date: 28.05.2019

#### Internal Quality Assurance Cell (IQAC)

It is proposed to convene Internal Quality Asurance Cell (IQAC) meeting on 06.06.2019 at 03.00 p.m in IQAC room.

The following is the agenda for the meeting:

- 1. Village adoption under Unnat Bharat Abhiyan Scheme
- 2. Unique Selling Points (USP)
- 3. Department Annual Objectives
- 4. Standard templates- Certificate/Invitation/Presentation template
- 5. Objectives- Clubs and Centers
- 6. Functional MoUs
- 7. Log book audit
- 8. AQAR 2018-19
- 9. News letters
- 10. Creation of You tube Channel
- To Schedule Student Induction Programme for 72 h as directed by MoE, UGC, Govt. of. India

All the committee members are requested to attend the meeting without fail.

(Dr. B. Rosiline Jeetha)

Coordinator

Dr. NGPASC
COIMBATORE | INDIA

NAAC 3<sup>rd</sup> Cycle

(An Autonomous Institution, Affiliated to Bharathiar University, Coimbatore)